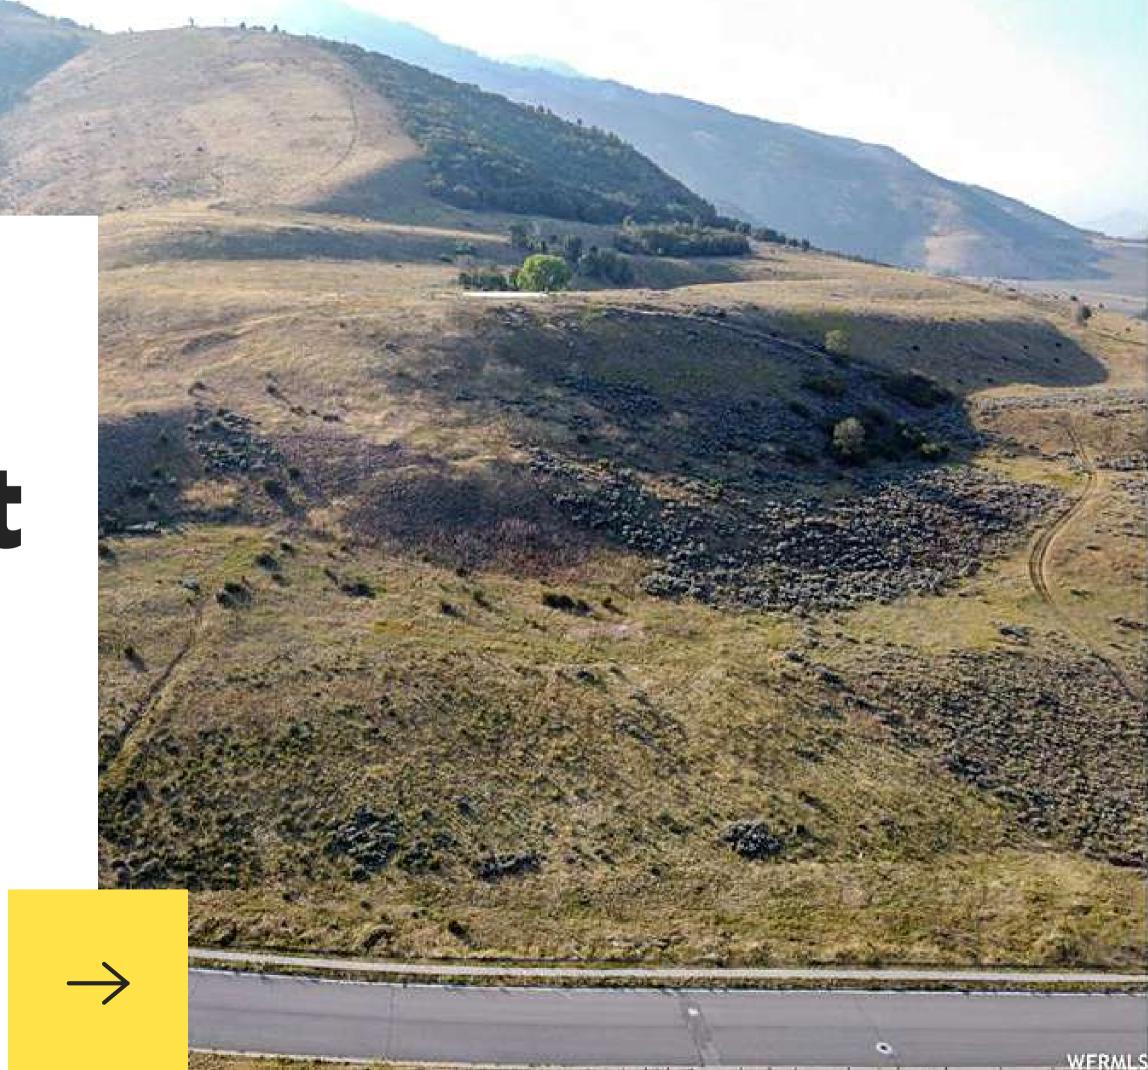

## LOT FEATURES

• PROPERTY VIEW: VALLEY

• LOT SIZE (ACRES): 2.9

• LOT SIZE (SQ. FT.): 126,324

· LOT SIZE: 2.9

• LOT DIMENSIONS: 259.0 X 644.0 X 0.0

• FRONTAGE FEET: 259

• TOPOGRAPHY: TERRAIN: MOUNTAIN

• LOT FEATURES: TERRAIN: MOUNTAIN, VIEW: MOUNTAIN,

**VIEW: VALLEY** 