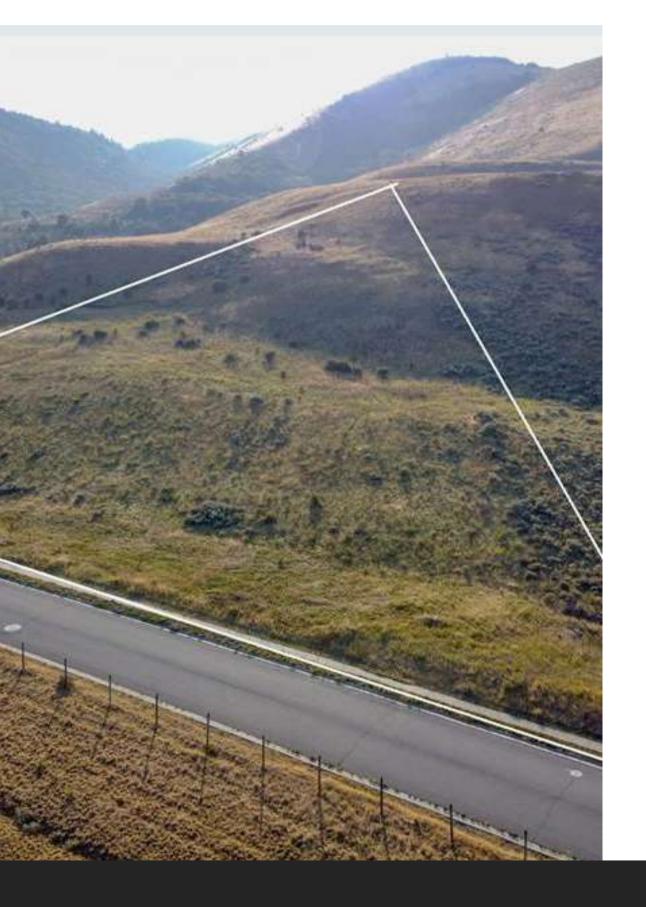

## LOT FEATURES

• PROPERTY VIEW: VALLEY

• LOT SIZE (ACRES): 2.9

• LOT SIZE (SQ. FT.): 126,324

· LOT SIZE: 2.9

• LOT DIMENSIONS: 259.0 X 644.0 X 0.0

• FRONTAGE FEET: 259

• TOPOGRAPHY: TERRAIN: MOUNTAIN

• LOT FEATURES: TERRAIN: MOUNTAIN, VIEW: MOUNTAIN,

**VIEW: VALLEY** 