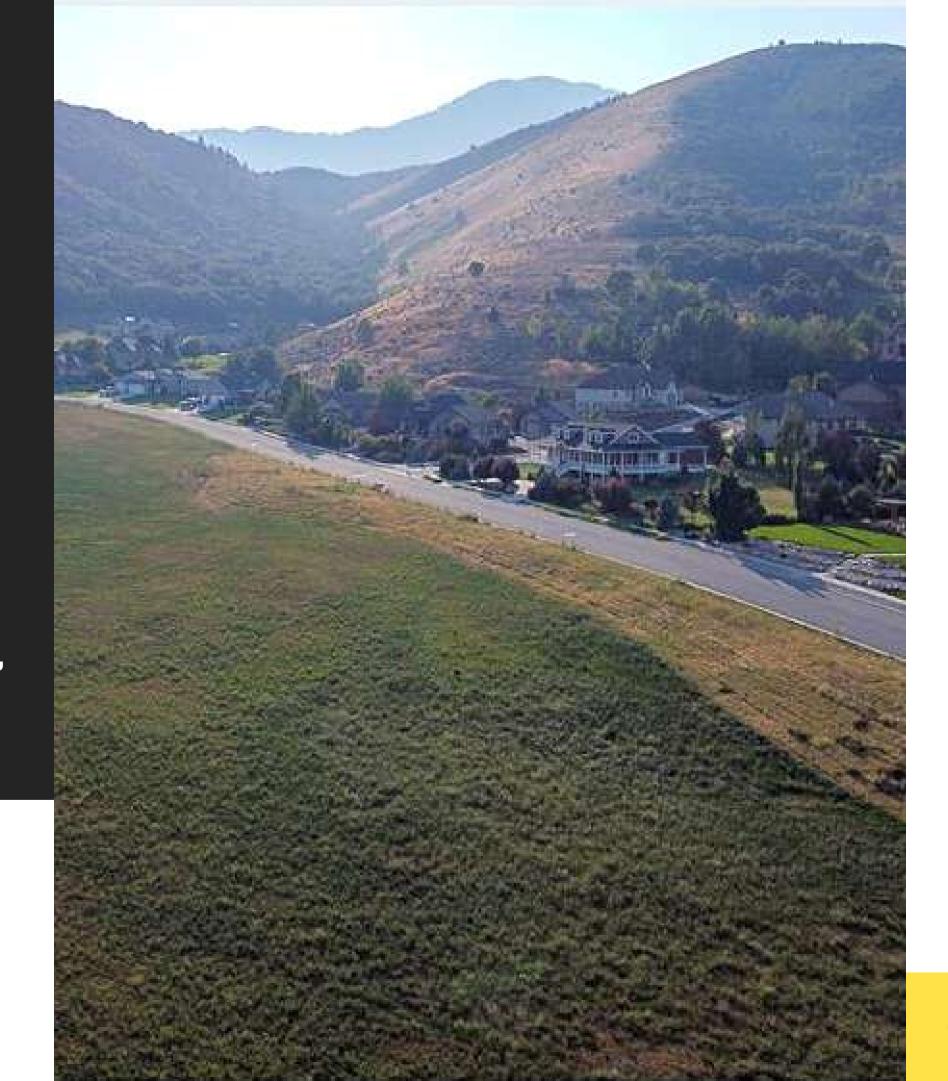

## LOT FEATURES

• PROPERTY VIEW: VALLEY

• LOT SIZE (ACRES): 2.9

• LOT SIZE (SQ. FT.): 126,324

· LOT SIZE: 2.9

• LOT DIMENSIONS: 259.0 X 644.0 X 0.0

• FRONTAGE FEET: 259

• TOPOGRAPHY: TERRAIN: MOUNTAIN

• LOT FEATURES: TERRAIN: MOUNTAIN, VIEW: MOUNTAIN,

**VIEW: VALLEY** 