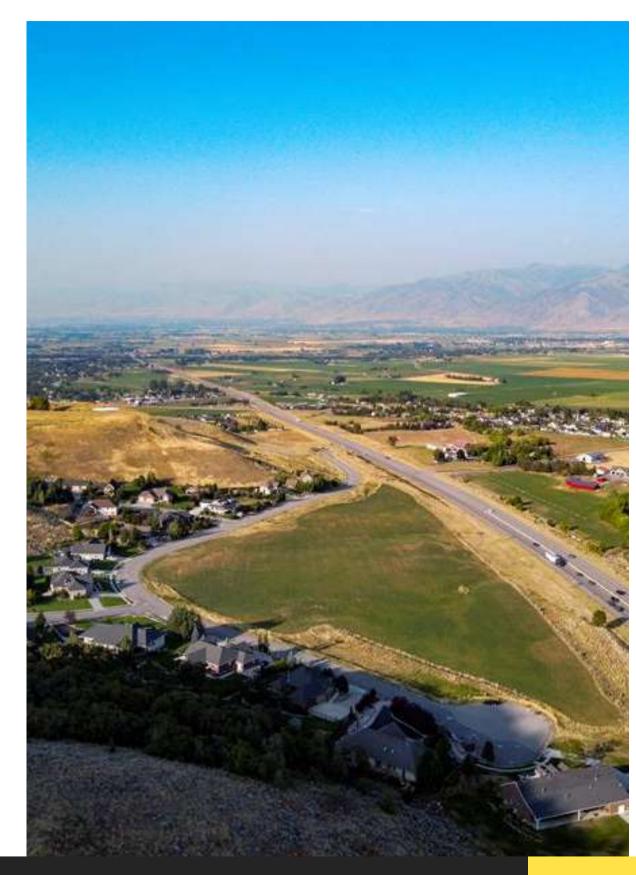

#### **AREA**

Wellsville; Young Ward;

Hyrum

COUNTY

Cache

## LOT FEATURES

• PROPERTY VIEW: VALLEY

• LOT SIZE (ACRES): 2.9

• LOT SIZE (SQ. FT.): 126,324

· LOT SIZE: 2.9

• LOT DIMENSIONS: 259.0 X 644.0 X 0.0

• FRONTAGE FEET: 259

• TOPOGRAPHY: TERRAIN: MOUNTAIN

• LOT FEATURES: TERRAIN: MOUNTAIN, VIEW: MOUNTAIN,

**VIEW: VALLEY** 