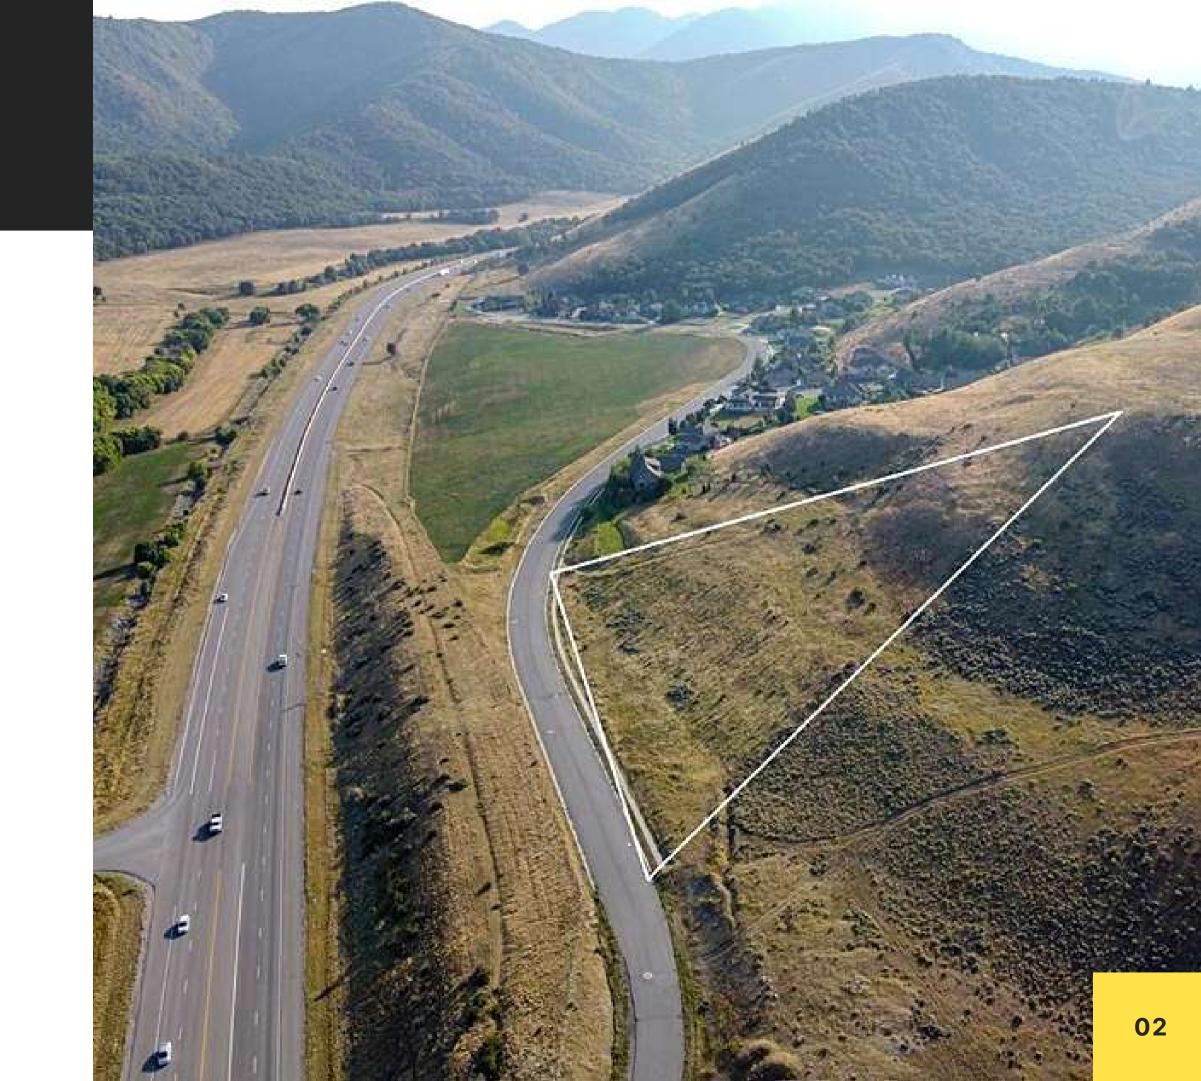

## LOT FEATURES

• PROPERTY VIEW: VALLEY

• LOT SIZE (ACRES): 2.9

• LOT SIZE (SQ. FT.): 126,324

· LOT SIZE: 2.9

• LOT DIMENSIONS: 259.0 X 644.0 X 0.0

• FRONTAGE FEET: 259

• TOPOGRAPHY: TERRAIN: MOUNTAIN

• LOT FEATURES: TERRAIN: MOUNTAIN, VIEW: MOUNTAIN,

**VIEW: VALLEY** 