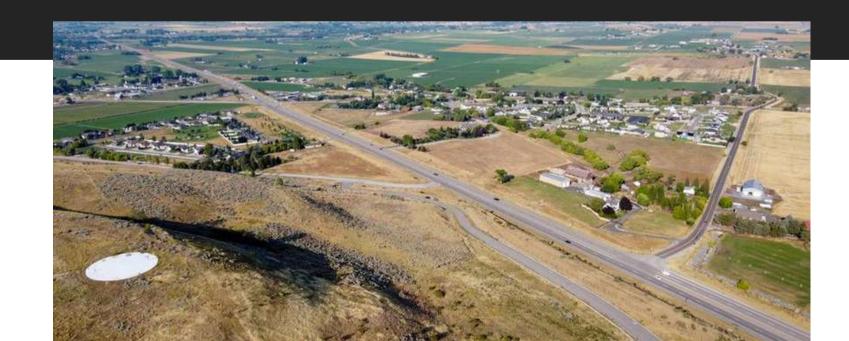

## LOT FEATURES

• PROPERTY VIEW: VALLEY

• LOT SIZE (ACRES): 2.9

• LOT SIZE (SQ. FT.): 126,324

· LOT SIZE: 2.9

• LOT DIMENSIONS: 259.0 X 644.0 X 0.0

• FRONTAGE FEET: 259

• TOPOGRAPHY: TERRAIN: MOUNTAIN

• LOT FEATURES: TERRAIN: MOUNTAIN, VIEW: MOUNTAIN,

**VIEW: VALLEY** 