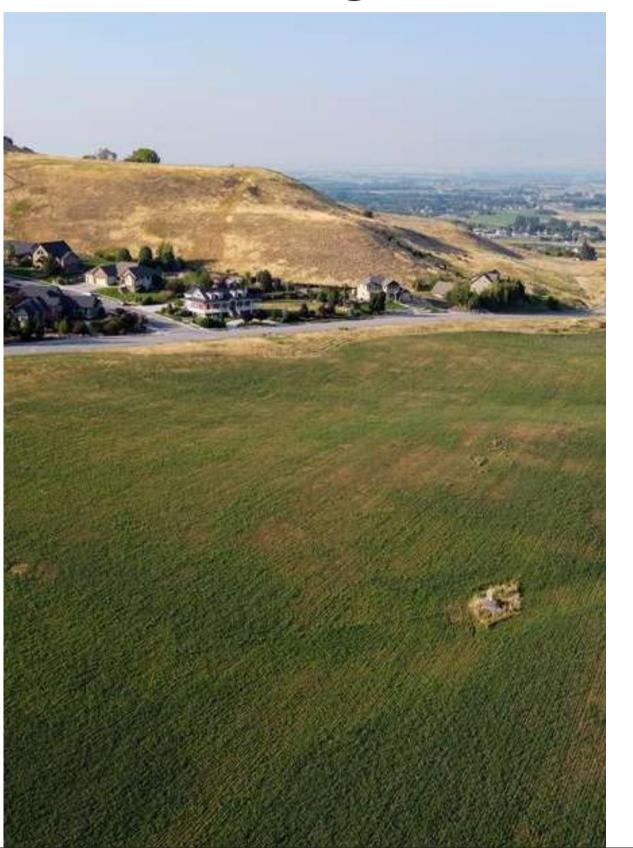

## LOT FEATURES

• PROPERTY VIEW: VALLEY

• LOT SIZE (ACRES): 2.9

• LOT SIZE (SQ. FT.): 126,324

· LOT SIZE: 2.9

• LOT DIMENSIONS: 259.0 X 644.0 X 0.0

• FRONTAGE FEET: 259

• TOPOGRAPHY: TERRAIN: MOUNTAIN

• LOT FEATURES: TERRAIN: MOUNTAIN, VIEW: MOUNTAIN,

**VIEW: VALLEY** 